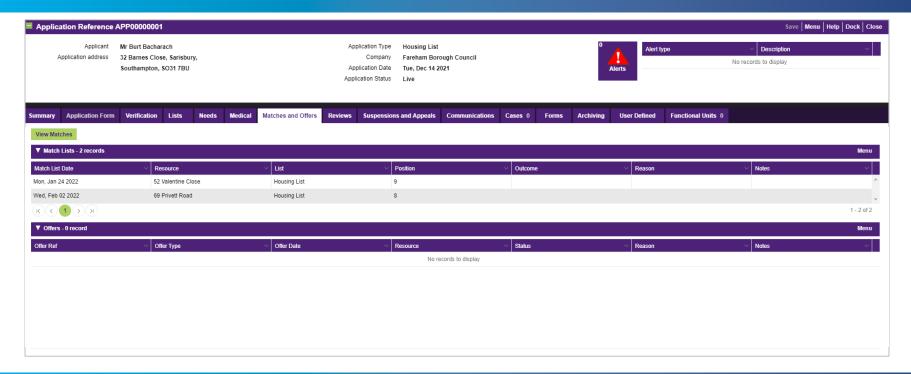

9                 |
| Rent Arrangement Repay Amounts | 9                 |
| Rent Arrangement Schedules     | 969               |
| Rent Asset Charges             | 3,059             |
| Rent Asset Charge Elements     | 8,030             |
| Rent Court                     | 19                |
| Rent Entitlements              | 1,034             |
| Rent Evictions                 | 1                 |
| Rent Notice                    | 25                |
| Rent Transactions              | 1,413,536         |
| Repair SORs                    | 3,440             |
| User Defined Fields            | 3,042             |
| Total Records Migrated         | 1,501,674         |



# The System: Rents





## The System - Assets





# The System: Allocations





## The System: Allocation Match





#### Next Phase

- Leaseholders
  - Assets
  - Contacts
  - Service charges
- Repairs
  - Scheduling
  - Materials
- Keystone within Civica
- Tenant Portal







#### Next Phase: Tenant Portal

- Tenant Portal
  - Agreement
  - Rent details
  - Payments
  - Statements
  - Repairs
  - Messages
  - Compliments
  - Complaints





#### System Benefits

- IT Security
- Everything in one place
- Empowered officers
- Arrears predictions
- Several 'Super Users'
- Automated processes
- Web Based
- Highly configurable
- Better customer experience answers to hand
- Simpler, more comprehensive system to use

"The biggest benefit is having so much information available in one place. Searching is so much easier!

Visually, data is easier to look at with less wasted space, and the fact it is browse