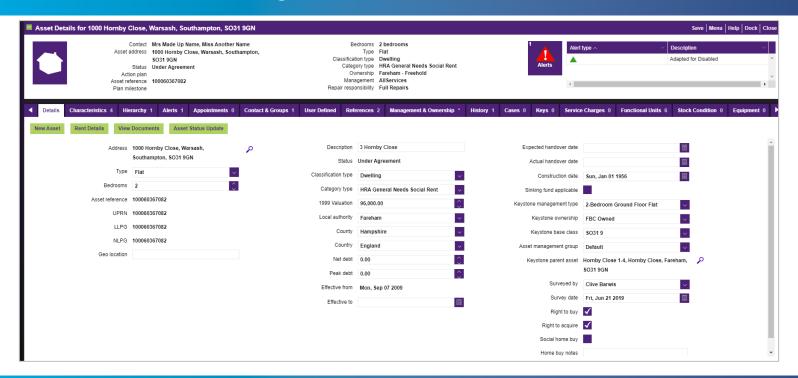

e Elements | 56                |
| Rent Arrangements              | 9                 |
| Rent Arrangement Repay Amounts | 9                 |
| Rent Arrangement Schedules     | 969               |
| Rent Asset Charges             | 3,059             |
| Rent Asset Charge Elements     | 8,030             |
| Rent Court                     | 19                |
| Rent Entitlements              | 1,034             |
| Rent Evictions                 | 1                 |
| Rent Notice                    | 25                |
| Rent Transactions              | 1,413,536         |
| Repair SORs                    | 3,440             |
| User Defined Fields            | 3,042             |
| Total Records Migrated         | 1,501,674         |



# The System: Rents





## The System - Assets





# The System: Allocations





## The System: Allocation Match





#### Next Phase

- Leaseholders
  - Assets
  - Contacts
  - Service charges
- Repairs
  - Scheduling
  - Materials
- Keystone within Civica
- Tenant Portal







#### Next Phase: Tenant Portal

- Tenant Portal
  - Agreement
  - Rent details
  - Payments
  - Statements
  - Repairs
  - Messages
  - Compliments
  - Complaints





#### System Benefits

- IT Security
- Everything in one place
- Empowered officers
- Arrears predictions
- Several 'Super Users'
- Automated processes
- Web Based
- Highly configurable
- Better customer experience answers to hand
- Simpler, more comprehensive system to use

"The biggest benefit is having so much information available in one place. Searching is so much easier!

Visually, data is