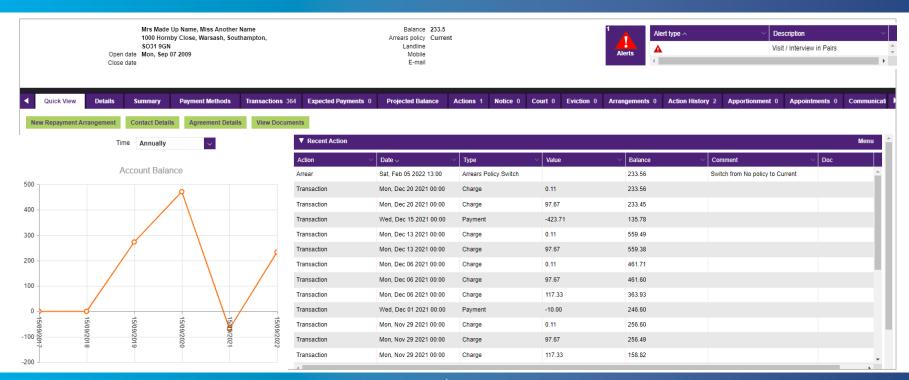

|
| Rent Agreement Charge Elements | 56                |
| Rent Arrangements              | 9                 |
| Rent Arrangement Repay Amounts | 9                 |
| Rent Arrangement Schedules     | 969               |
| Rent Asset Charges             | 3,059             |
| Rent Asset Charge Elements     | 8,030             |
| Rent Court                     | 19                |
| Rent Entitlements              | 1,034             |
| Rent Evictions                 | 1                 |
| Rent Notice                    | 25                |
| Rent Transactions              | 1,413,536         |
| Repair SORs                    | 3,440             |
| User Defined Fields            | 3,042             |
| Total Records Migrated         | 1,501,674         |



# The System: Rents





## The System - Assets





# The System: Allocations





## The System: Allocation Match





#### Next Phase

- Leaseholders
  - Assets
  - Contacts
  - Service charges
- Repairs
  - Scheduling
  - Materials
- Keystone within Civica
- Tenant Portal







#### Next Phase: Tenant Portal

- Tenant Portal
  - Agreement
  - Rent details
  - Payments
  - Statements
  - Repairs
  - Messages
  - Compliments
  - Complaints





#### System Benefits

- IT Security
- Everything in one place
- Empowered officers
- Arrears predictions
- Several 'Super Users'
- Automated processes
- Web Based
- Highly configurable
- Better customer experience answers to hand
- Simpler, more comprehensive system to use

"The biggest benefit is having so much information available in one place. Searching is so muc