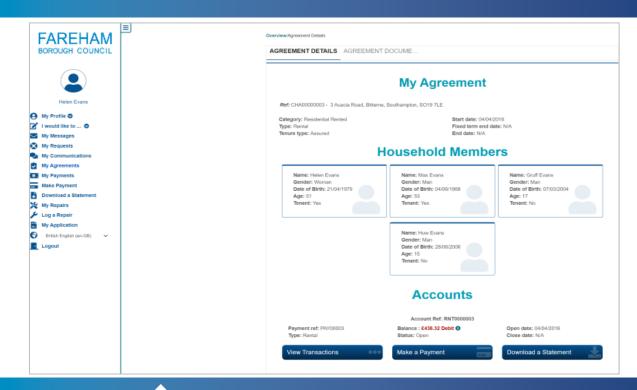

#### Next Phase: Tenant Portal

- Tenant Portal
  - Agreement
  - Rent details
  - Payments
  - Statements
  - Repairs
  - Messages
  - Compliments
  - Complaints