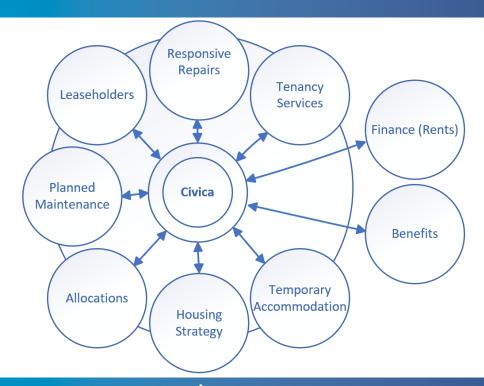

# Housing Management System Civica



## Background

- Why did we need new software?
  - Disconnection
  - Multiple systems used
  - Duplication of records
  - Outdated
  - Manual processes when should be automated





#### Civica





# Implementation: Data Migration

| Data Area                   | Number of Records |
|-----------------------------|-------------------|
| Addresses                   | 4,297             |
| Assets                      | 3,825             |
| Asset Alerts                | 235               |
| Asset Characteristics       | 10,789            |
| Asset References            | 3,823             |
| Contacts (names)            | 4,392             |
| Contact Addresses           | 4,359             |
| Contact Groups (households) | 4,434             |
| Contact Group Members       | 4,450             |
| Contact Languages           | 4,200             |
| Contact References          | 4,375             |
| Rent Accounts               | 4,581             |
| Rent Account Payment Types  | 3,